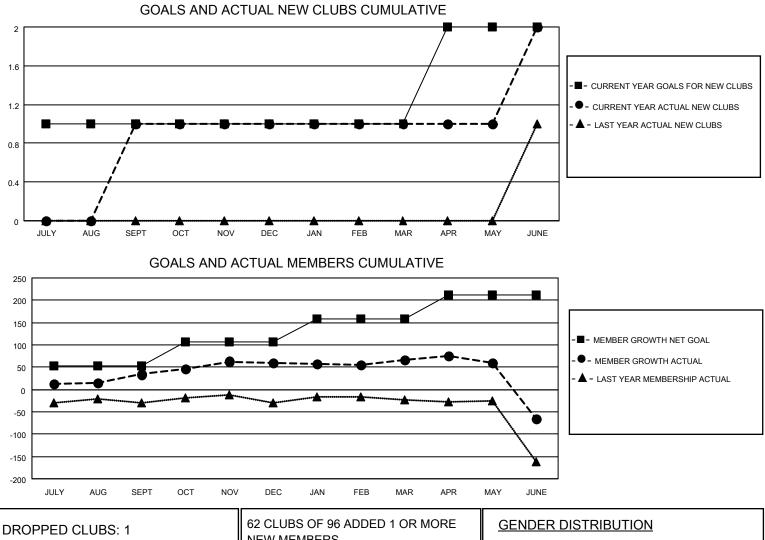

## LOCATION HONG KONG, CHINA

District 303

Results as of: 6/30/2021

| Clubs                 |               |           |               | Members               |                       |                         |                                                    |  |
|-----------------------|---------------|-----------|---------------|-----------------------|-----------------------|-------------------------|----------------------------------------------------|--|
| RESULTS FOR 2020-2021 |               |           |               | RESULTS FOR 2020-2021 |                       |                         |                                                    |  |
| QUARTER               | NEW CLUB GOAL | NEW CLUBS | DROPPED CLUBS | QUARTER MEMB          | ER GROWTH NET<br>GOAL | MEMBER GROWTH<br>ACTUAL | DROPPED<br>MEMBERS ACTUAL<br>(including transfers) |  |
| JULY/AUG/SEPT         | 1             | 1         | 0             | JULY/AUG/SEPT         | 53                    | 159                     | 100                                                |  |
| OCT/NOV/DEC           | 0             | 0         | 0             | OCT/NOV/DEC           | 53                    | 71                      | 43                                                 |  |
| JAN/FEB/MAR           | 0             | 0         | 0             | JAN/FEB/MAR           | 53                    | 30                      | 15                                                 |  |
| APR/MAY/JUNE          | 1             | 1         | 1             | APR/MAY/JUNE          | 53                    | 84                      | 211                                                |  |

| DROPPED CLUBS: 1 |     | 62 CLUBS OF 96 ADDED 1 OR MORE | GENDER DISTRIBUTION                                             |                |    |
|------------------|-----|--------------------------------|-----------------------------------------------------------------|----------------|----|
|                  |     | NEW MEMBERS                    | MALE                                                            | 1,497 (71.32%) |    |
|                  |     | 4                              | FEMALE                                                          | 602 (28.68%)   |    |
| DROPPED MEMBERS  |     |                                |                                                                 |                |    |
| DECEASED         | 13  | CLICK HERE FOR CUMULATIVE      | TOTAL FAMILY UNIT MEMBERS<br>FAMILY MEMBERS PAYING HALF<br>DUES |                | 51 |
| CLUB CANCELLED   | 0   | MEMBERSHIP DATA                |                                                                 |                |    |
| OTHER            | 355 |                                |                                                                 |                | 29 |
| TOTAL            | 368 |                                |                                                                 |                |    |
|                  |     |                                |                                                                 |                |    |